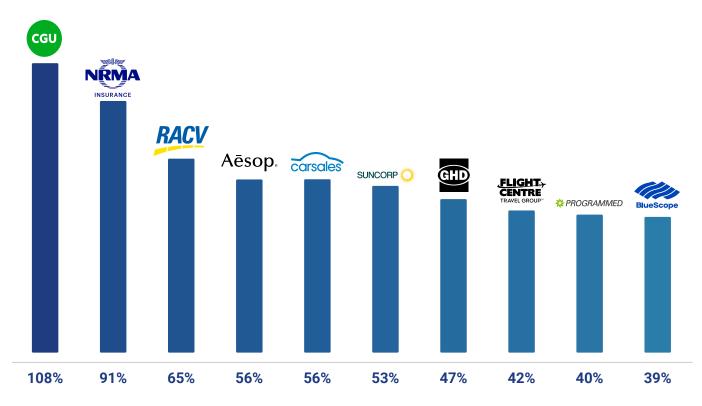

#### Retail remains the nation's most valuable sector in Brand Finance's Australia 100 2024 rankings for third year running

The total value of Australia's top 100 brands has risen by 2.5% to reach AUD199 billion, with 60 of the brands in our rankings seeing an increase in brand value. 36 others posted declines while four new brands entered the rankings. Australia's major industries have posted differing performances in terms of brand value: retail (down 1%), banking (up 3%), telecoms (up 2%), insurance (up 46%) and mining (down 3%).

Following behind Bunnings, NRMA **Insurance** (brand value up 91% to AUD2 billion) jumped seven spots to be placed as Australia's 2<sup>nd</sup> strongest brand, displacing **Woolworths** one position to 3rd strongest while **Telstra** retained 4<sup>th</sup>. NRMA Insurance is also one of the fastest growing brands in the rankings this year, posting a 91% brand value increase.