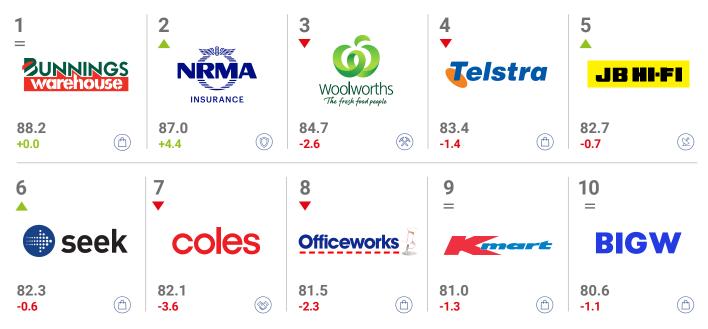

#### **Top 10 Most Valuable Australian Brands 2024**

© Brand Finance Plc. 2024

### Woolworths defends most valuable brand crown despite a 5% brand value decline

The top four most valuable Australian brands maintained their rank positions despite posting brand value declines. **Woolworths** defended its most valuable brand crown despite a 5% decline in brand value to AUD15.4 billion. It remains committed to elevating customer experience.

Completing the top three most valuable Australian brands are **Telstra** (brand value down 1% to AUD13 billion) and **Commonwealth Bank** (brand value down 7% to AUD10.6 billion). Telstra's decrease in brand value was mainly due to a lowered Brand Strength

**Coles**, maintaining its position as the 4<sup>th</sup> most valuable brand, saw a 10% decrease in brand value to AUD9.8 billion. The brand focused on providing its customers with great deals last year. For its latest "Great Value, Hands Down" campaign, it reduced the prices of over 500 products in August.

Leading the charge with the highest brand value increase is **First Sentier Investors** (brand value up 19% to AUD628 million) with a three-place improvement up the ranks to 68<sup>th</sup> most valuable, followed by **Westpac** (brand value up 17% to AUD6 billion) moving up one place to 10th most valuable. **ANZ** continued to climb the rankings by one place to 6th with a 15% increase in brand value to AUD5.6 billion. On the other hand, **Commonwealth Bank** and **NAB** (brand value down 11% to AUD7 billion) have observed declines in brand value.

### Bunnings is the nation's strongest brand for three consecutive years

**Bunnings** (brand value up 20% to AUD6.5 billion) is Australia's strongest brand for the third year running, with a BSI score of 88.2 out of 100. Bunning's increase in brand value was due to its stronger business performance, which reported positive financial results for the year ending 30 June 2023. It saw an increase in store sales by 3.7%, with store-on-store sales growing by 1.8%. Additionally, the brand demonstrated growth in both consumer and commercial segments across all regions in the nation.