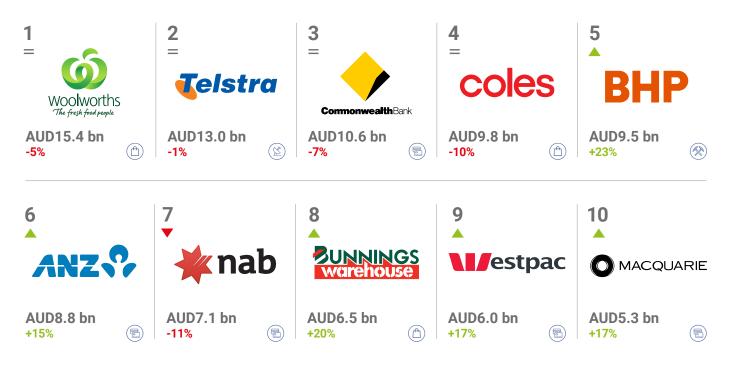

#### **Top 10 Most Valuable Australian Brands 2024**

© Brand Finance Plc. 2024

### Woolworths defends most valuable brand crown despite a 5% brand value decline

The top four most valuable Australian brands maintained their rank positions despite posting brand value declines. **Woolworths** defended its most valuable brand crown despite a 5% decline in brand value to AUD15.4 billion. It remains committed to elevating customer experience.

Completing the top three most valuable Australian brands are **Telstra** (brand value down 1% to AUD13 billion) and **Commonwealth Bank** (brand value down 7% to AUD10.6 billion). Telstra's decrease in brand value was mainly due to a lowered Brand Strength

**Coles**, maintaining its position as the 4<sup>th</sup> most valuable brand, saw a 10% decrease in brand value to AUD9.8 billion. The brand focused on providing its customers with great deals last year. For its latest "Great Value, Hands Down" campaign, it reduced the prices of over 500 products in August.

Leading the charge with the highest brand value increase is **First Sentier Investors** (brand value up 19% to AUD628 million) with a three-place improvement up the ranks to 68<sup>th</sup> most valuable, followed by **Westpac** (brand value up 17% to AUD6 billion) moving up one place to 10th most valuable. **ANZ** continued to climb the rankings by one place to 6th with a 15% increase in brand value to AUD5.6 billion. On the other hand, **Commonwealth Bank** and **NAB** (brand value down 11% to AUD7 billion) have observed declines in brand value.