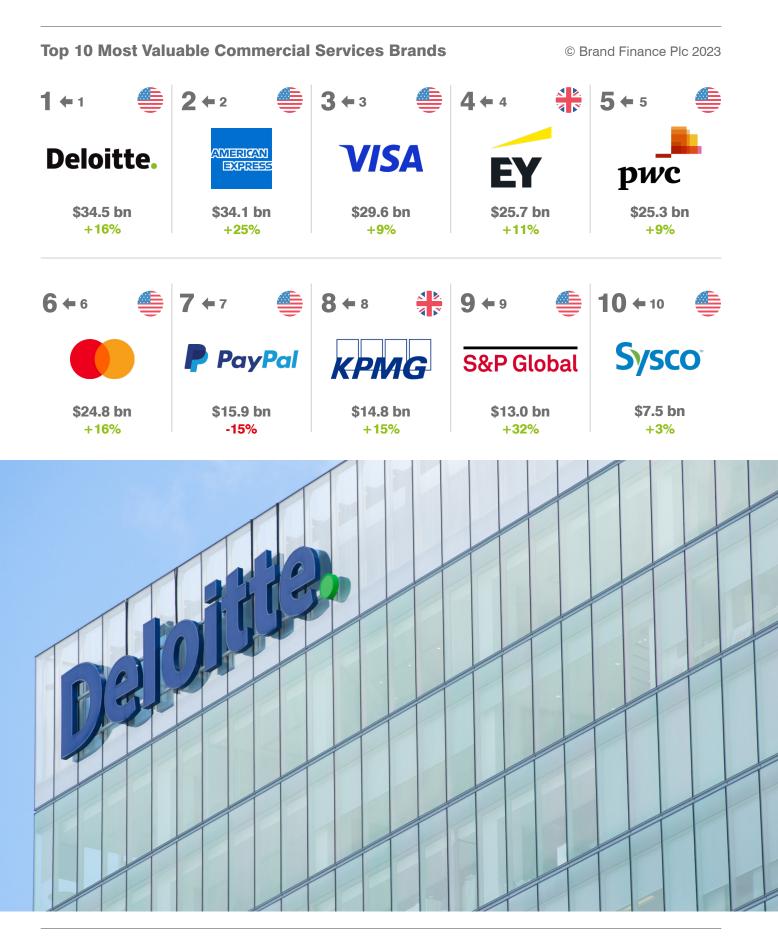

# Deloitte reigns supreme as the world's most valuable and strongest Commercial Services brand as the sector continues to bounce back.

- Deloitte remains the world's most valuable and strongest Commercial Services brand, valued at USD34.5 billion
- + HR brand **Indeed** is fastest-growing brand, up 102%
- Professional Services brands achieve 14% aggregate brand value growth
- S&P global benefits from merger, brand value up 32% to USD13 billion
- + Deloitte has the highest Sustainability Perceptions Value at USD2.1 billion

#### Deloitte remains the world's most valuable and strongest Commercial Services brand, valued at USD34.5 billion

**Deloitte** has once again emerged as the world's most valuable Commercial Services brand after its brand value increased by 16% to USD\$34.5 billion.

Fellow Professional Services brand **EY** (brand value up 11% to USD5.7 billion) stays in second position for brand strength in the ranking, maintaining its BSI score of 89.9/100, and AAA+ rating. UK based EY is also the fourth most valuable brand in the ranking, and highest ranked non-American brand. It comes behind US based Payment Services brands **American Express** (brand value up 25% to USD34.1 billion) and VISA (brand value up 9% to USD29.6 billion), who sit in second and third position.

#### Professional Services brands achieve 14% aggregate brand value growth

Of the seventeen Professional Services brands included in the Commercial Service 100 2023 ranking, fourteen achieved brand value growth. The aggregate brand value increase for the Professional Services brands included was 14%. This impressive performance saw Big 4 accounting firms **Deloitte**, **EY**, **PWC** (brand value up 9% to USD25.3 billion) and **KPMG** (brand value up 15% to USD14.8 billion) all maintain their positions firmly in the top-ten of the ranking.

### S&P global benefits from merger, brand value up 32% to USD13 billion

In 2022, leading Financial & Investment Information Services brand **S&P Global** (brand value up 32% to USD13 billion) announced the completion of a merger with IHS Markit worth approximately USD140 billion. Through this merger, S&P Global will be able to provide a wider range of solutions to its global customers through a diverse portfolio of products that includes data & analytics, ratings, benchmarks, indices, commodities & energy, transportation, and engineering. This will increase its scale and offer an improved value proposition to stakeholders. The brand's reported revenue increase of 35% suggests considerable returns from the merger and S&P Global's investment in growth and innovation.