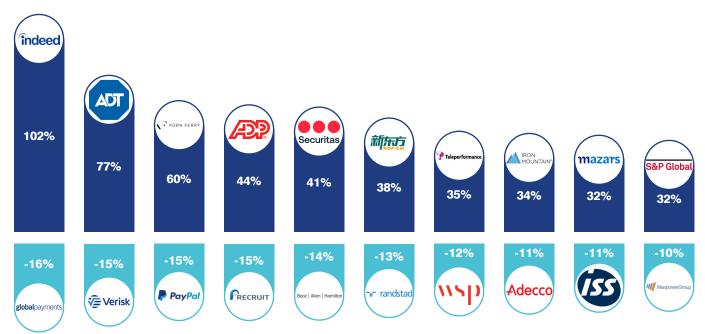

#### HR brand Indeed is the fastestgrowing brand, doubling in value

Japanese based Human Resourcing brand **Indeed** is the fastest growing brand in the ranking, up 102% to a brand value of USD1.6 billion. Indeed's revenues increased in 2022 mostly in relation to the relaxing of covid-induced regulations globally, and a subsequent high demand for talented workers on the Indeed platform. An imbalance between hiring demand of employers and job seeker activity resulted in increased competition for talent on Indeed which was a key driver of revenue growth. Strong revenue and forecast performance is one of the key contributing metrics to brand value, and has underlined Indeed's growth in 2023.

**ADT** also saw significant growth of 77% to a brand value of USD2.4 billion, making it the second-fastest growing brand. The Security Services brand's revenues have increased, mostly attributed to strong customer retention, record revenue payback, and a flagship partnership with State Farm. This partnership involved a commitment to funding product and technology innovation, which also received additional support and funding from Google. ADT's Brand Strength Index score also jumped 16 points from 62 to 78 out of 100. This was the second largest BSI hike in the ranking and has also contributed to ADT's brand value growth.