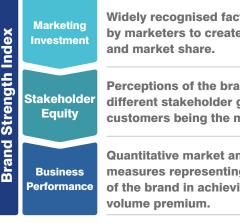

Annie Brown General Manager of UK Consulting, Brand Finance

**Top 10 Strongest Commercial Services Brands** 

© Brand Finance Plc 2023

In addition to calculating brand value, Brand Finance also determines the relative strength of brands through a balanced scorecard of metrics evaluating marketing investment, stakeholder equity, and business performance. Compliant with ISO 20671, Brand Finance's assessment of stakeholder equity incorporates original market research data from over 100,000 respondents in 38 countries and across 31 sectors.

As well as being the most valuable Commercial Services brand, **Deloitte** is also the strongest brand in the ranking. Its Brand Strength Index (BSI) score is 91.3/100 in 2023, a 1.1-point year-on-year increase. This earns it an elite AAA+ brand rating, one of only two brands to achieve this status in the Commercial Services 100 2023 ranking.