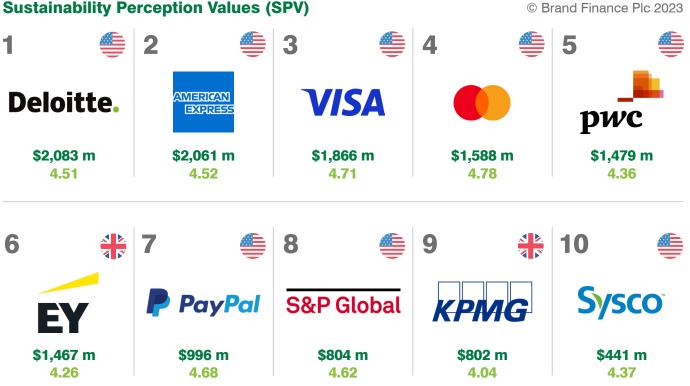

#### **Deloitte has the highest** Sustainability Perceptions Value at USD2.1 billion

As part of its analysis, Brand Finance assesses the role that specific brand attributes play in driving overall brand value. One such attribute, growing rapidly in its significance, is sustainability. Brand Finance assesses how sustainable specific brands are perceived to be, represented by a 'Sustainability Perceptions Score'. The value that is linked to sustainability perceptions, the 'Sustainability Perceptions Value', is then calculated for each brand.

In addition to being the most valuable and strongest Commercial Services brand, Deloitte also has the highest Sustainability Perceptions Value at USD\$2.1 billion in this sector. Deloitte's position at the top of the Sustainability Perception Value table is not an assessment of its overall sustainability performance, but rather indicates how much brand value is tied up in sustainability perceptions.

### **Sustainability Perception Values (SPV)**