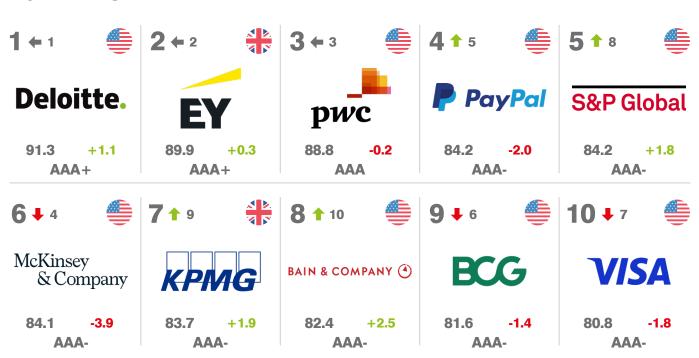

Annie Brown General Manager of UK Consulting, Brand Finance

**Top 10 Strongest Commercial Services Brands** 

© Brand Finance Plc 2023

In addition to calculating brand value, Brand Finance also determines the relative strength of brands through a balanced scorecard of metrics evaluating marketing investment, stakeholder equity, and business performance. Compliant with ISO 20671, Brand Finance's assessment of stakeholder equity incorporates original market research data from over 100,000 respondents in 38 countries and across 31 sectors.

As well as being the most valuable Commercial Services brand, **Deloitte** is also the strongest brand in the ranking. Its Brand Strength Index (BSI) score is 91.3/100 in 2023, a 1.1-point year-on-year increase. This earns it an elite AAA+ brand rating, one of only two brands to achieve this status in the Commercial Services 100 2023 ranking.

Fellow Professional Services brand **EY** (brand value up 11% to USD5.7 billion) stays in second position for brand strength in the ranking, maintaining its BSI score of 89.9/100, and AAA+ rating. UK based EY is also the fourth most valuable brand in the ranking, and highest ranked non-American brand. It comes behind US based Payment Services brands **American Express** (brand value up 25% to USD34.1 billion) and VISA (brand value up 9% to USD29.6 billion), who sit in second and third position.

Similarly, KPMG has had a successful year, achieving 15% year-on-year brand value growth. This achievement can be attributed, in part, to an improved brand perception, as evidenced by the brand's two-point rise in the Brand Strength Index (BSI) score to 84 out of 100, with AAA-rating. This is the brand's largest BSI increase since 2018.