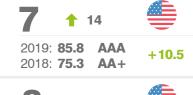

**EY** saw the second highest brand value among the Big 4 across all the three service lines, assurance, advisory and tax, consistent with its broad 'Building a better working world' positioning. On the back of eight consecutive years of strong revenue growth, its overall brand value is up 36% to US23.2 billion, and once again it attained an elite AAA+ brand strength rating. With an eye to future growth, in 2018 EY invested in 21 acquisitions and 4 new alliances, covering strategy, AI, blockchain, cyber, RPA and digital.