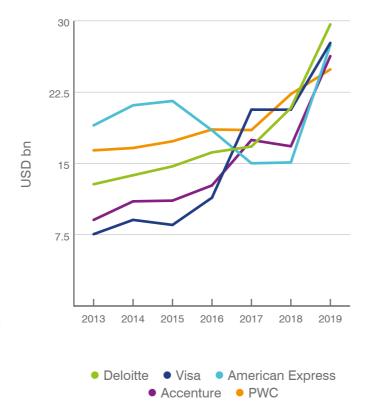

#### **Brand Value over Time**

#### A new top brand takes 2019 title

**Deloitte** has risen up to take the title of the world's most valuable and strongest commercial services brand, with a brand value up 42% to US\$29.7 billion.

The commercial services giant has overtaken its Big 4 rival PwC for the first time in 10 years. A major portion of Deloitte's brand value is coming through its advisory

#### **Brand Value Brand Strength**

2019: **\$29,633m** 

BSI 2019: **91.2** BSI 2018: **89.7** +1.5 2018: **\$20.838m** 

Commercial services giant Deloitte has seen its brand value grow a monumental 42% year on year, reaching almost \$30bn in 2019 to overtake PwC and scoop up the title of the world's most valuable commercial services brand.