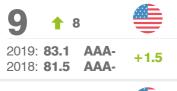

#### **Top 10 Strongest Commercial Services Brands**

#### Deloitte. 2019: **91.2 AAA**+ +1.52018: **89.7** AAA+ pwc 2019: **89.8 AAA**+ -0.8 2018: **90.6 AAA**+ 2019: **89.7 AAA**+ 2018: **89.7 AAA**+ McKinsey&Company 2019: **89.5 AAA**+ 2018: **89.5 AAA+ PavPal** 2019: **89.3** AAA +0.52018: **88.7** AAA