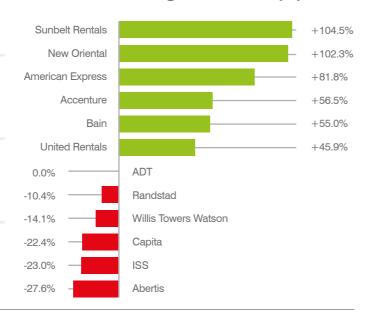

It is, however, not the fastest growing commercial services brand of the year; with that title going to American brand **Sunbelt Rentals** (up 104% to US\$2.2 million), followed closely by Chinese brand New Oriental (up 102% to US\$ 2.2 million).

#### **Brand Value Change 2018-2019 (%)**