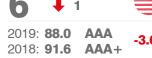

#### **KPMG** strong despite controversies

**KPMG** retains its spot as the 5<sup>th</sup> most valuable Professional Services brand, valued at US\$13.0 billion. However, KPMG remains the most troubled among the Big Four, and has been impacted by controversies in 2018, including the widely-covered audit of the now defunct UK construction firm, Carillion. In the future, KPMG will need to modernise further, as the winds of change are already swaying the Big Four firms to take bolder steps towards modifying their traditional consulting models.