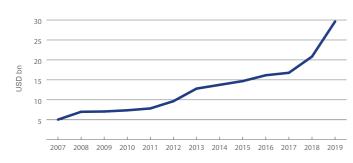

#### **Brand Value over Time**

#### **Brand Value Brand Strength**

2019: **\$29,633m** 

BSI 2019: **91.2** BSI 2018: **89.7** +1.5 2018: **\$20.838m** 

Commercial services giant Deloitte has seen its brand value grow a monumental 42% year on year, reaching almost \$30bn in 2019 to overtake PwC and scoop up the title of the world's most valuable commercial services brand.