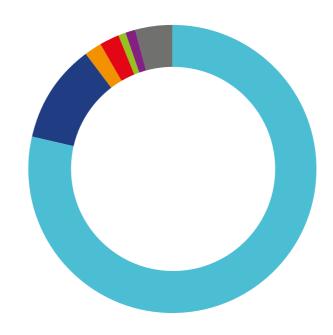

#### **Brand Value by Country**

|   | Country        | Brand Value<br>(USD bn) | % of total |
|---|----------------|-------------------------|------------|
| • | United States  | 238.9                   | 78.2%      |
| • | United Kingdom | 34.3                    | 11.2%      |
| • | France         | 6.5                     | 2.1%       |
| • | Switzerland    | 6.2                     | 2.0%       |
| • | Netherlands    | 4.3                     | 1.4%       |
| • | Belgium        | 3.3                     | 1.1%       |
| • | Others         | 12.2                    | 4.0%       |
|   | Total          | 238.9                   | 100.0%     |