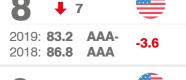

#### **Top 10 Strongest Commercial Services Brands**

BAIN & COMPANY (4)

2019: **82.4 AAA**-+1.2 2018: **81.3** AAA-